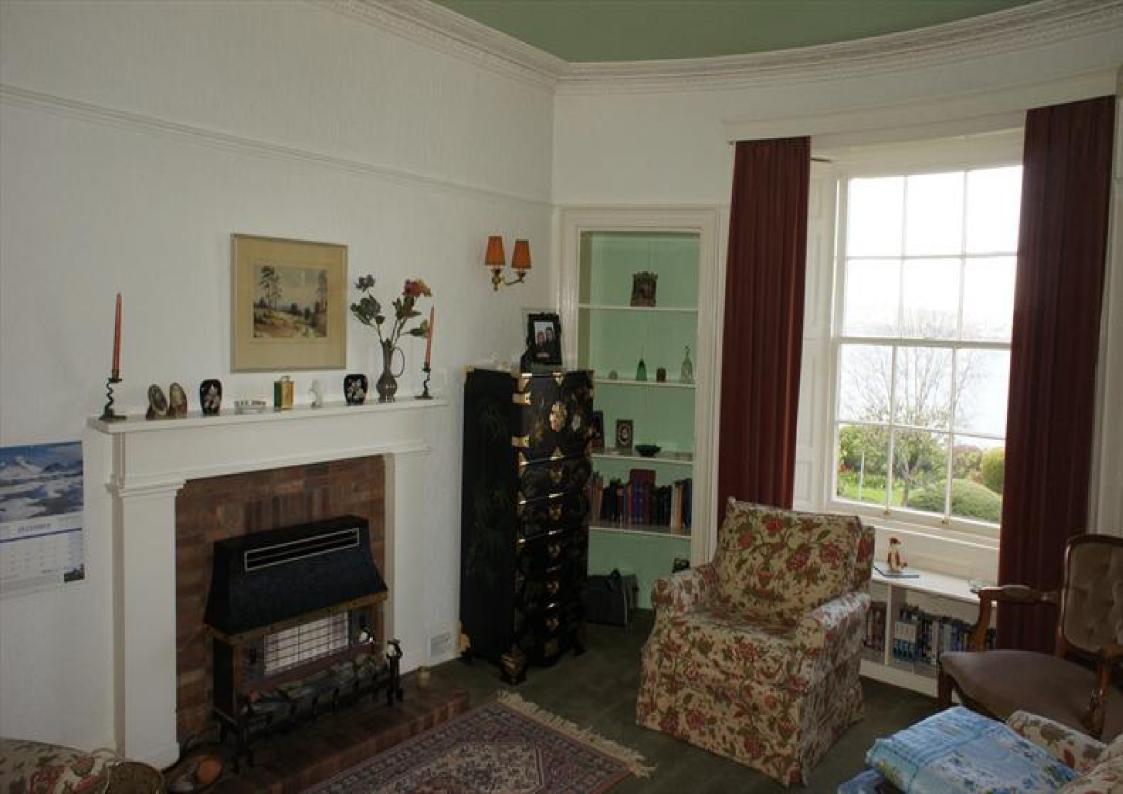

### **DESCRIPTION**

Seldom seen on the market, this is a remarkable detached cottage style villa affording adaptable and comfortable accommodation on two levels. The property obtains some wonderful period features including fine ornate cornice work and occupies a wonderful river front site featuring spectacular open views across the River Tay towards the bridges and Dundee.

# **ACCOMMODATION**(measurements are approximate)

LIVING ROOM - 16'2" x 11'0" (4.9m x 3.3m)

**SITTING ROOM - 15'5" x 11'9" (4.6m x 3.5m)** 

DINING ROOM - 15'9" x 10'7" (4.8m x 3.2m)

KITCHEN - 15'5" x 11'6" (4.6m x 3.5m)