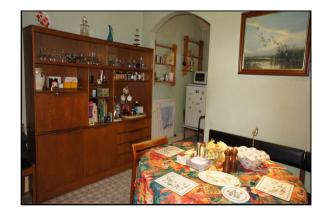

# **ACCOMMODATION**(measurements are approximate)

LIVING ROOM - 16'2" x 11'0" (4.9m x 3.3m)

**SITTING ROOM - 15'5" x 11'9" (4.6m x 3.5m)** 

DINING ROOM - 15'9" x 10'7" (4.8m x 3.2m)

KITCHEN - 15'5" x 11'6" (4.6m x 3.5m)