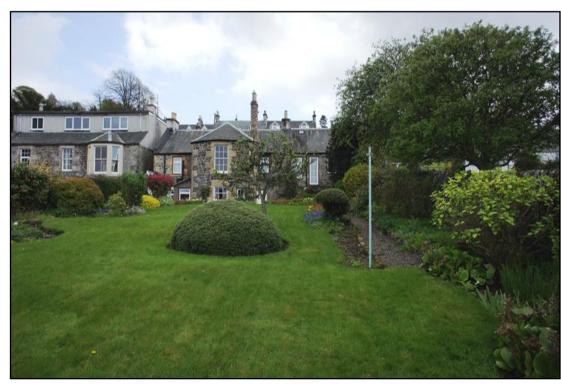

The property lies within well attended and beautifully landscaped garden grounds to the rear which are mostly laid in lawn with well stocked and colourful mature flower borders leading to a lower garden. To the front there is a tarmacadam drive providing excellent off street parking.