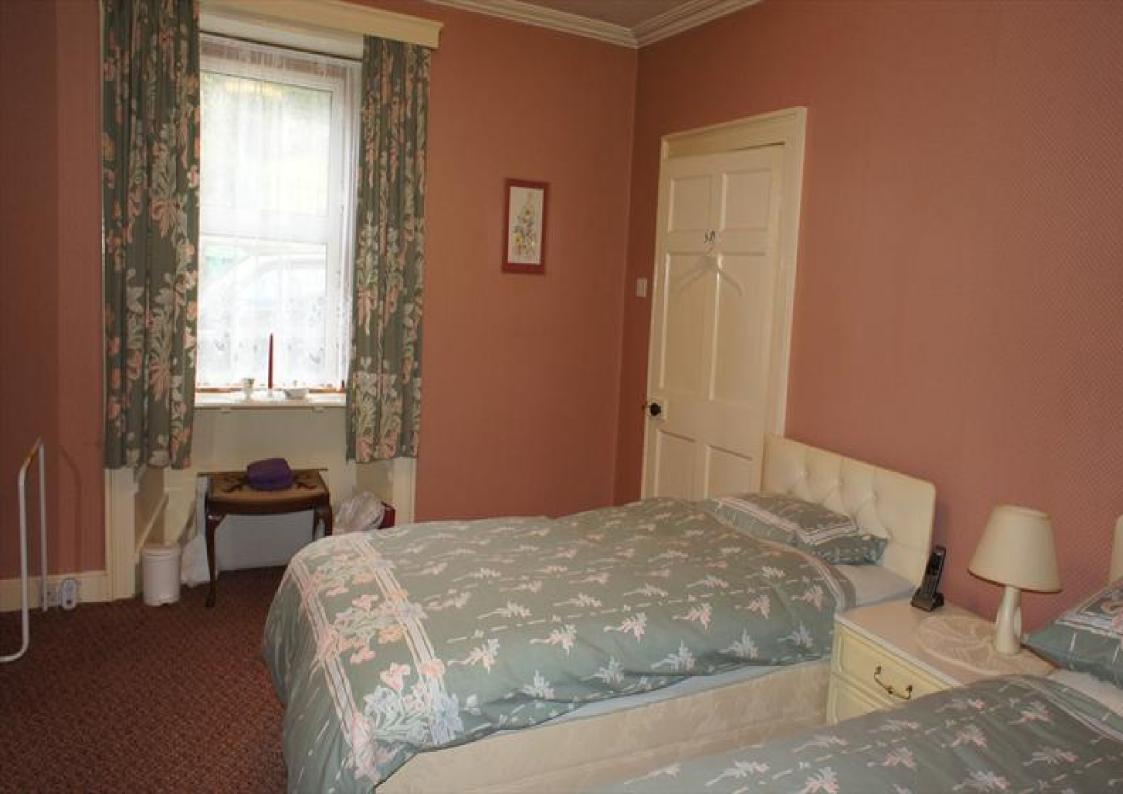

The accommodation comprises, on the upper ground level, entrance hallway, sitting room/bedroom 3, living room, two double bedrooms, master en-suite shower room and further dining room with a galley style kitchen off. A turn stair leads to the lower level to a further bathroom and larger eating kitchen. It should be noted also there is a useful cellar area within the lower level and a large attic space, accessed via a shallow stair from the hallway on the upper level. Gas fired central heating is installed backed up by replacement sealed unit double glazing on the majority of the windows.

BEDROOM - 12'8" x 11'10" (3.8m x 3.6m)

**ENSUITE** 

BEDROOM - 10'0" x 8'1" (3.0m x 2.4m)

BATHROOM - 9'9" x 6'0" (2.9m x 1.8m)

**GARDEN** 