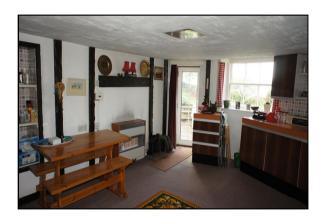

The accommodation comprises, on the upper ground level, entrance hallway, sitting room/bedroom 3, living room, two double bedrooms, master en-suite shower room and further dining room with a galley style kitchen off. A turn stair leads to the lower level to a further bathroom and larger eating kitchen. It should be noted also there is a useful cellar area within the lower level and a large attic space, accessed via a shallow stair from the hallway on the upper level. Gas fired central heating is installed backed up by replacement sealed unit double glazing on the majority of the windows.

# **ACCOMMODATION**(measurements are approximate)

LIVING ROOM - 16'2" x 11'0" (4.9m x 3.3m)

**SITTING ROOM - 15'5" x 11'9" (4.6m x 3.5m)** 

DINING ROOM - 15'9" x 10'7" (4.8m x 3.2m)

KITCHEN - 15'5" x 11'6" (4.6m x 3.5m)