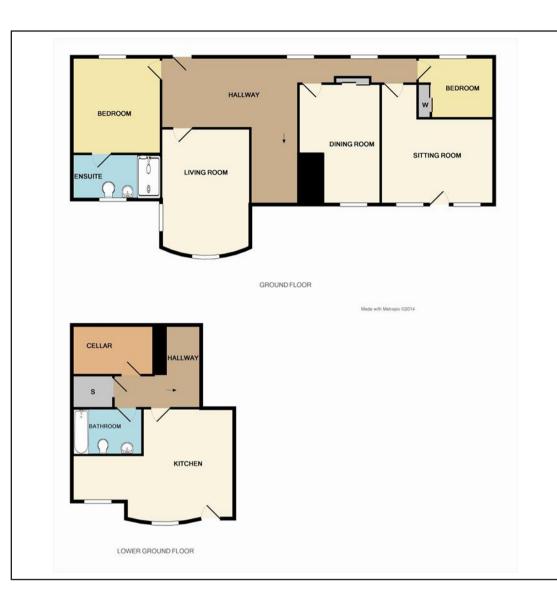

The accommodation comprises, on the upper ground level, entrance hallway, sitting room/bedroom 3, living room, two double bedrooms, master en-suite shower room and further dining room with a galley style kitchen off. A turn stair leads to the lower level to a further bathroom and larger eating kitchen. It should be noted also there is a useful cellar area within the lower level and a large attic space, accessed via a shallow stair from the hallway on the upper level. Gas fired central heating is installed backed up by replacement sealed unit double glazing on the majority of the windows.

# **ACCOMMODATION**(measurements are approximate)

LIVING ROOM - 16'2" x 11'0" (4.9m x 3.3m)

**SITTING ROOM - 15'5" x 11'9" (4.6m x 3.5m)** 

DINING ROOM - 15'9" x 10'7" (4.8m x 3.2m)

KITCHEN - 15'5" x 11'6" (4.6m x 3.5m)

BEDROOM - 12'8" x 11'10" (3.8m x 3.6m)

**ENSUITE** 

BEDROOM - 10'0" x 8'1" (3.0m x 2.4m)

BATHROOM - 9'9" x 6'0" (2.9m x 1.8m)

**GARDEN** 