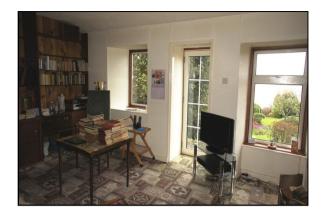

The accommodation comprises, on the upper ground level, entrance hallway, sitting room/bedroom 3, living room, two double bedrooms, master en-suite shower room and further dining room with a galley style kitchen off. A turn stair leads to the lower level to a further bathroom and larger eating kitchen. It should be noted also there is a useful cellar area within the lower level and a large attic space, accessed via a shallow stair from the hallway on the upper level. Gas fired central heating is installed backed up by replacement sealed unit double glazing on the majority of the windows.

# **ACCOMMODATION**(measurements are approximate)

LIVING ROOM - 16'2" x 11'0" (4.9m x 3.3m)

**SITTING ROOM - 15'5" x 11'9" (4.6m x 3.5m)** 

DINING ROOM - 15'9" x 10'7" (4.8m x 3.2m)

KITCHEN - 15'5" x 11'6" (4.6m x 3.5m)