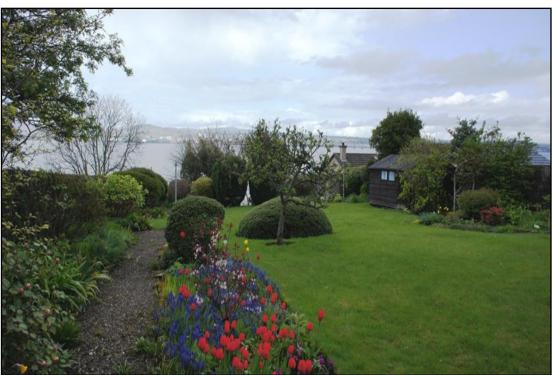

The property lies within well attended and beautifully landscaped garden grounds to the rear which are mostly laid in lawn with well stocked and colourful mature flower borders leading to a lower garden. To the front there is a tarmacadam drive providing excellent off street parking.

This is a particularly desirable and unique property. The garden grounds are truly magnificent making internal and external viewing essential.